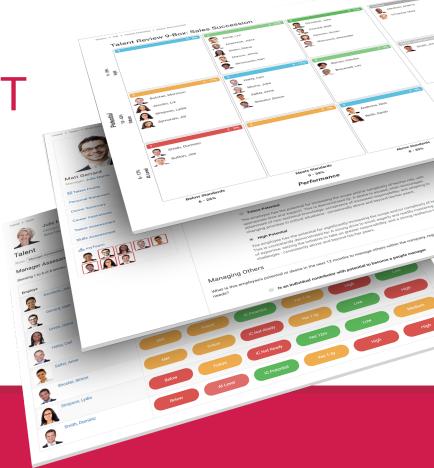

# **Employee Career Summary**

Employee maintained CV/Resume, including:

- Education
- Work history
- Qualifications
- · Language proficiency
- · Professional associations
- · Relevant development experience

## **Employee Career Aspirations**

- Career interests
- Strengths
- Development needs
- · Mobility preferences
- · Management responsibility

### **Manager Talent Assessment**

Assess employee against:

- Performance
- Potential/Manager potential
- Promotability
- Flight risk
- Impact of leaving
- Identify potential next position

#### **Talent Review Process**

- Calibration 9-box
- · Talent Pools and succession planning
- Action plans